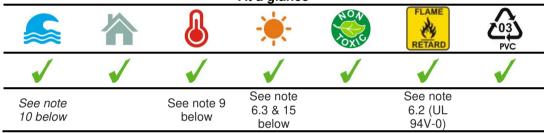

# Technical Data Sheet Milscreen™ Decal & Label

Product code: MNK-212V

At a glance

#### 8. Dimensional stability (FINAT TM 14)

Adhered to steel, no measurable shrinkage in cross direction, in length 0.4 mm max.

<u>9. Temperature resistance</u> (normal climate of central Europe) Adhered to aluminum, -40 deg C to +80 deg C, no variation

**10. Seawater resistance** (DIN 50021) Adhered to aluminum, after 100 h/23 deg C, no variation

<u>11. Adhesive power</u> (average) (FINAT TM 1, after 24 h, stainless steel) 18 N/25 mm

**12. Tensile strength** (DIN EN ISO 527) Aling: min 19 Mpa across: min 19 MPa

#### 15. Average Outdoor Durability

2 years (Average expected outdoor life of product will depend on user definition of failure, climatic conditions, mounting techniques and material colour).