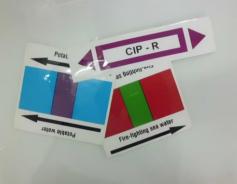

### 1. Description

Milscreen<sup>™</sup> Decal & Label MNK-212V is used for indoor or outdoor application. Ideal for general applications.

### <u>3. Use</u>

Adheres well to pipe and insulation with only limited surface preparation. Legend markers can be used with arrow tape or separate arrow markers to indicate flow direction.