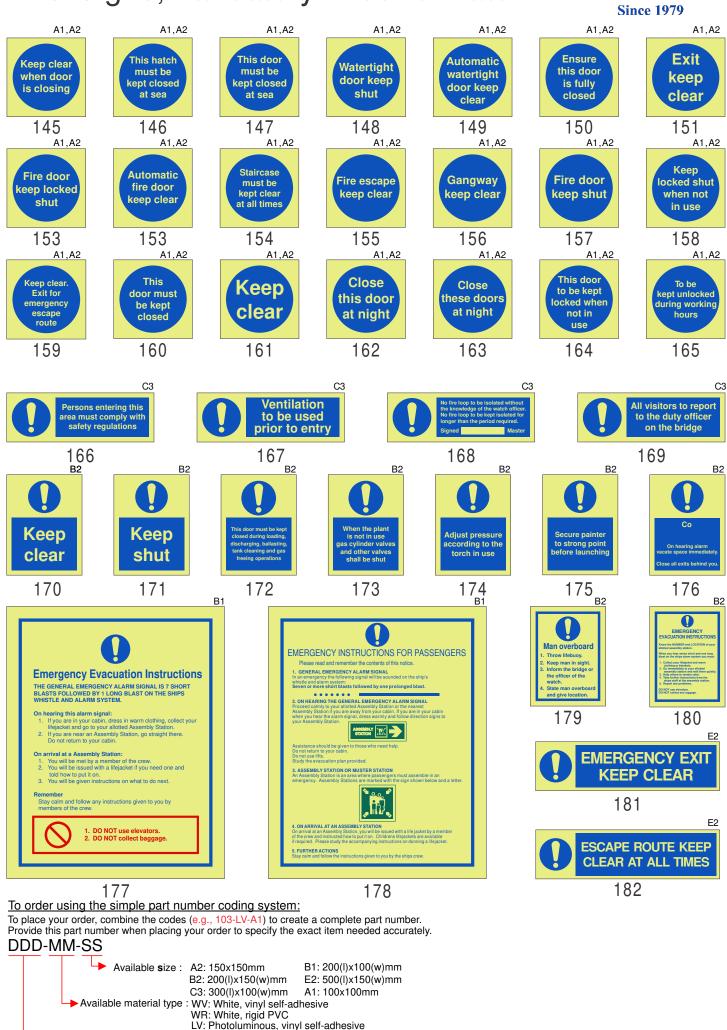

## IMO Signs, Mandatory- Door & Hatch

and and

3-Digits Design number

LR: Photoluminous, rigid PVC

## To order using the simple part number coding system:

To place your order, combine the codes (e.g., 103-LV-A1) to create a complete part number. Provide this part number when placing your order to specify the exact item needed accurately.

 Available size : A2: 150x150mm B2: 200(I)x150(w)mm C3: 300(I)x100(w)mm
Available material type : WV: White, vinyl self-adhesive WR: White, rigid PVC LV: Photoluminous, vinyl self-adhesive LR: Photoluminous, rigid PVC