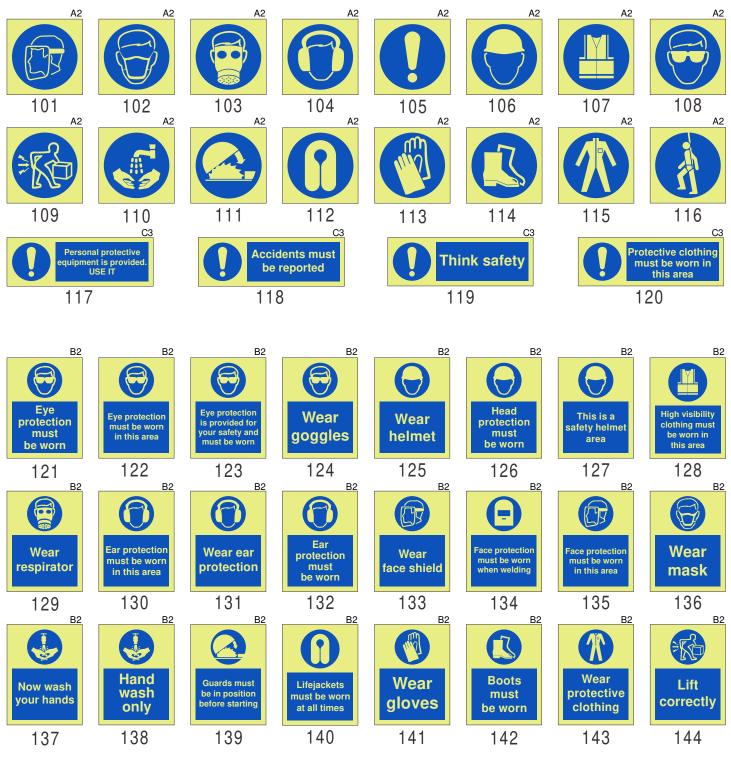

## IMO Signs, Mandatory- General

## To order using the simple part number coding system:

To place your order, combine the codes (e.g., 103-LV-A1) to create a complete part number. Provide this part number when placing your order to specify the exact item needed accurately.

 Available size : A2: 150x150mm B2: 200(I)x150(w)mm C3: 300(I)x100(w)mm
Available material type : WV: White, vinyl self-adhesive WR: White, rigid PVC LV: Photoluminous, vinyl self-adhesive LR: Photoluminous, rigid PVC

3-Digits Design number